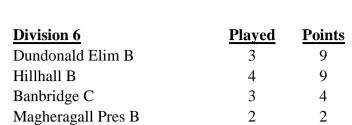

| <u>Division 5</u>    | <b>Played</b> | <b>Points</b> |
|----------------------|---------------|---------------|
| Banbridge B          | 2             | 8             |
| Aplha D              | 2             | 6             |
| Magheragall Pres A   | 2             | 6             |
| Ballinderry          | 1             | 4             |
| St Annes Dungannon E | 5             | 0             |